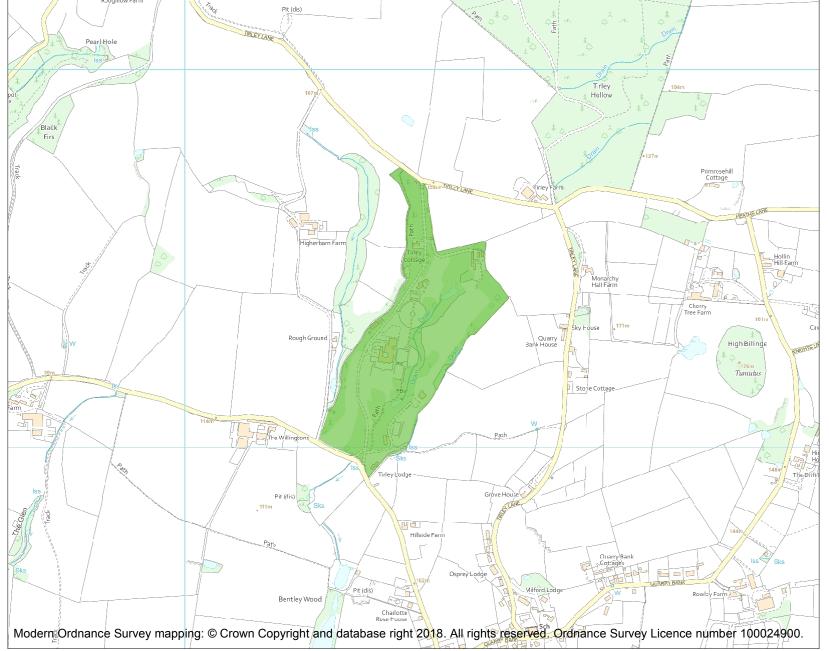

This is an A4 sized map and should be printed full size at A4 with no page scaling set.

Name: TIRLEY GARTH

Heritage Category:

Park and Garden

1001593

List Entry No :

Grade:

County:

District: Cheshire West and Chester

Parish: Willington, Utkinton and

Cotebrook

Each official record of a registered garden or other land contains a map. The map here has been translated from the official map and that process may have introduced inaccuracies. Copies of maps that form part of the official record can be obtained from Historic England.

This map was delivered electronically and when printed may not be to scale and may be subject to distortions. The map and grid references are for identification purposes only and must be read in conjunction with other information in the record.

**List Entry NGR:** SJ 54605 66382

**Map Scale:** 1:10000

Print Date: 23 November 2024

HistoricEngland.org.uk